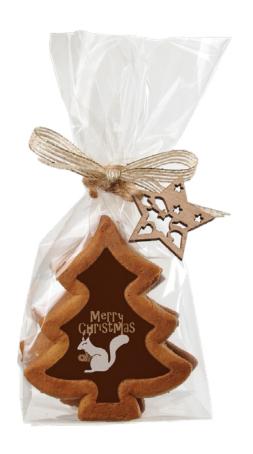

### **TREES**

#### TREES - 58 x 68 mm

#### 1 PC PACKED IN FOIL 8,7 g

30041 – honey gingerbread (from 500 pcs)

32041 – cocoa biscuit with salt (from 500 pcs)

31141 - caramel biscuit (from 500 pcs)

#### OPTIONS:

bow, bow + decoration, twine, twine + decoration