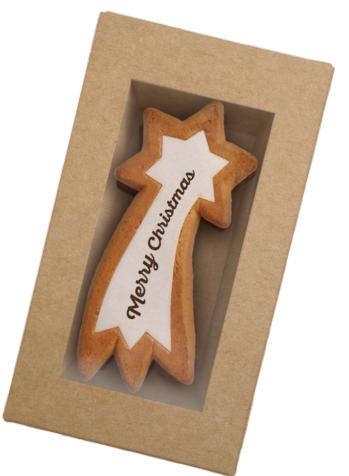

## **COMETS**

1 PC PACKED IN FOIL (FLOWPACK) – YOUR GRAPHICS BACKGROUND PAPER CARD INCLUDED AND 4 PCS PACKED IN GIFT BOX

#### **COMETS - 95 x 45 mm**

#### 1 PC PACKED IN FOIL (FLOWPACK) 16 g

30020 - honey gingerbread (from 250 pcs)

32020 - cocoa biscuit with salt (from 250 pcs)

31120 - caramel biscuit (from 250 pcs)