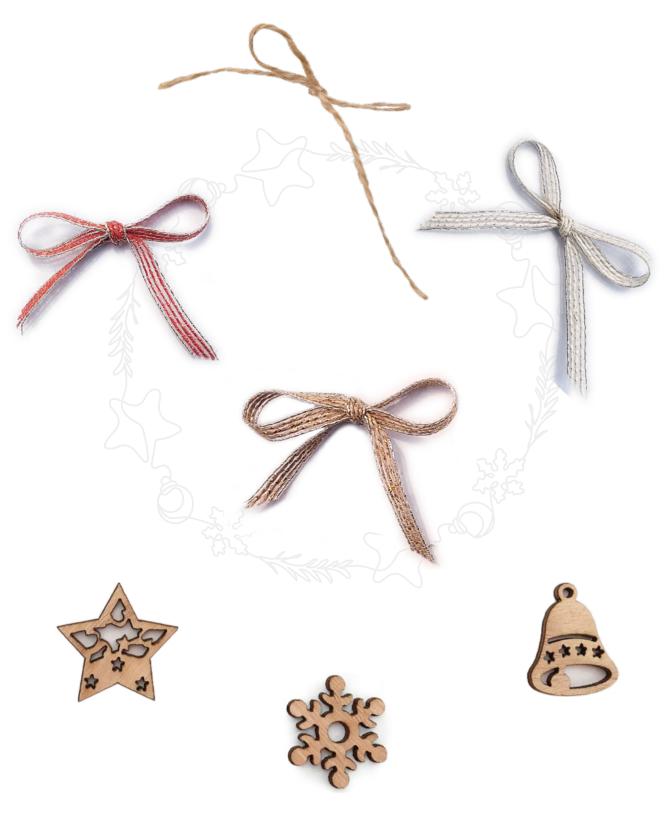

## **DECORATIONS**

#### **BOWS AND WOODEN DECORATIONS**

A choice of **gold**, **white and red ribbons or natural twine** are available for all foil packaging and boxes. Furthermore, according to the current offer, **wooden decorations** with motifs of **a star**, **a snowflake and a bell** – this is a mix of ornaments, so we alternate the motifs during the packaging.