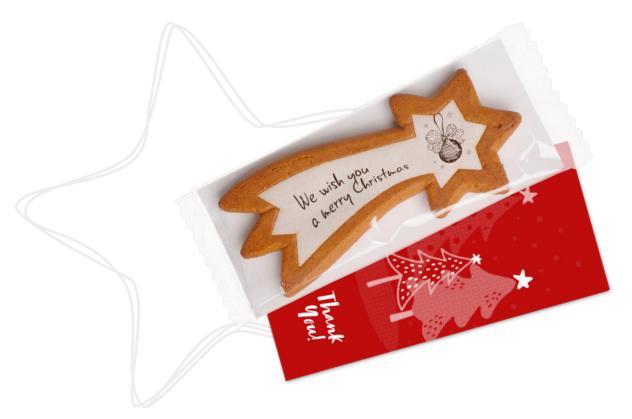

## **COMETS**

1 PC PACKED IN FOIL (FLOWPACK) – YOUR GRAPHICS BACKGROUND PAPER CARD INCLUDED AND 4 PCS PACKED IN GIFT BOX

#### **COMETS - 95 x 45 mm**

#### 1 PC PACKED IN FOIL (FLOWPACK) 16 g

30020 - honey gingerbread (from 250 pcs)

32020 - cocoa biscuit with salt (from 250 pcs)

31120 - caramel biscuit (from 250 pcs)