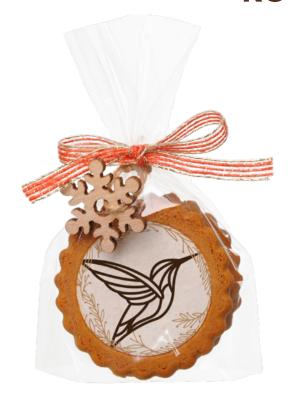

## **ROUNDS**

#### ROUNDS - Ø 55 mm, 9 g

# EACH PIECE PACKED INDIVIDUALLY IN FOIL (FLOWPACK)

30031 – honey gingerbread (from 500 pcs)

32031 - cocoa biscuit with salt (from 500 pcs)

31131 - caramel biscuit (from 500 pcs)

#### 2 PIECES PACKED IN FOIL

30032 – honey gingerbread (from 250 pcs)

32032 - cocoa biscuit with salt (from 250 pcs)

31132 - caramel biscuit (from 250 pcs)

#### **OPTIONS:**

- bow
- bow + decoration
- twine
- twine + decoration
- option with backing card

#### **BOWS AND WOODEN DECORATIONS**

A choice of **gold**, **white and red ribbons or natural twine** are available for all foil packaging and boxes. Furthermore, according to the current offer, **wooden decorations** with motifs of **a star**, **a snowflake and a bell** – this is a mix of ornaments, so we alternate the motifs during the packaging.