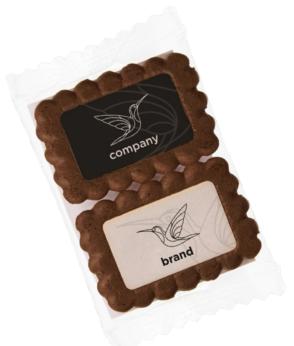

## **PAIRS**

# PROMO PACKAGE WITH TWO PIECES – YOUR GRAPHICS BACKGROUND PAPER CARD INCLUDED

#### **PAIR - 10 g**

30052 – honey gingerbread (from 250 pcs)

32052 - cocoa biscuit with salt (from 250 pcs)

31152 - caramel biscuit (from 250 pcs)