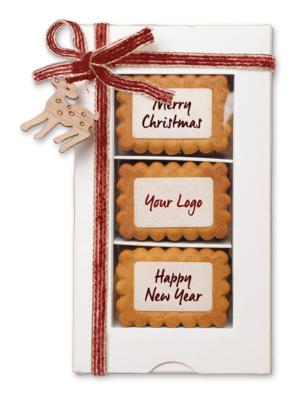

## **TRIPLES**

## PROMO PACKAGE WITH THREE PIECES - YOUR GRAPHICS BACKGROUND PAPER CARD INCLUDED

#### TRIPLE - 15 g

30003 – honey gingerbread (from 250 pcs)

32003 - cocoa biscuit with salt (from 250 pcs)

31103 - caramel biscuit (from 250 pcs)