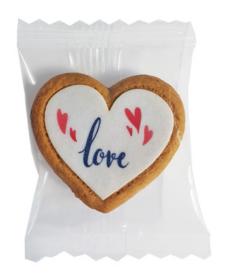

## **LITTLE HEARTS**

#### PACKED IN FLOWPACK OF ONE PIECE

#### LITTLE HEART - 35 mm, 3 g

30083 – honey gingerbread (from 500 pcs)

32083 – cocoa biscuit with salt (from 500 pcs)

31183 - caramel biscuit (from 500 pcs)