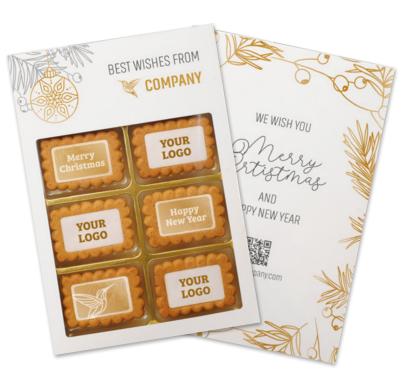

## FOUR'S OR EIGHT'S PACKS

GIFT BOX WITH 4 OR 8 PCS - INDIVIDUAL PRINT OF THE GIFT BOX INCLUDED

#### FOUR'S PACK - 20 g

30085 - honey gingerbread (from 250 pcs)

32085 - cocoa biscuit with salt (from 250 pcs)

31185 - caramel biscuit (from 250 pcs)

#### EIGHT'S PACK - 40 g

30034 – honey gingerbread (from 250 pcs)

32034 - cocoa biscuit with salt (from 250 pcs)

31134 - caramel biscuit (from 250 pcs)

- white blister
- golden blistr
- transparent blister