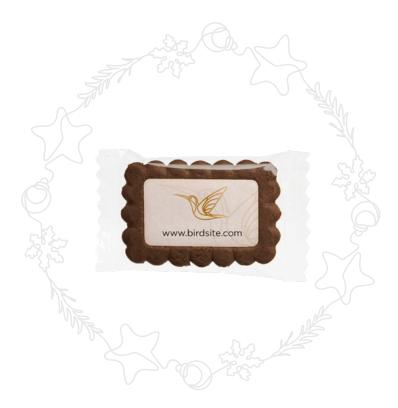

#### ONES - 50 x 35 mm, 5 g

30001 – honey gingerbread (from 250 pcs)

32001 - cocoa biscuit with salt (from 250 pcs)

31101 - caramel biscuit (from 250 pcs)

#### **OPTIONS:**

- option with backing card