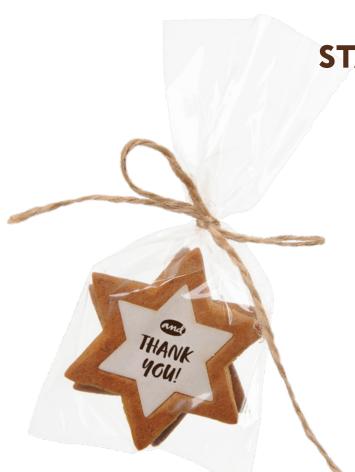

## **STARS**

#### **STARS - Ø 55 mm**

#### 1 PC PACKED IN FOIL (FLOWPACK) 8,6 g

30044 – honey gingerbread (from 500 pcs)

32044 - cocoa biscuit with salt (from 500 pcs)

31144 - caramel biscuit (from 500 pcs)

#### **OPTIONS:**

bow, bow + decoration, twine, twine + decoration