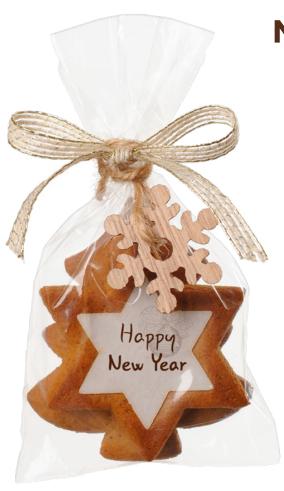

### **TREES**

#### TREES - 58 x 68 mm

#### 2 PCS PACKED IN FOIL 17,4 g

30042 – honey gingerbread (from 250 pcs)

32042 - cocoa biscuit with salt (from 250 pcs)

31142 - caramel biscuit (from 250 pcs)

#### OPTIONS:

bow, bow + decoration, twine, twine + decoration