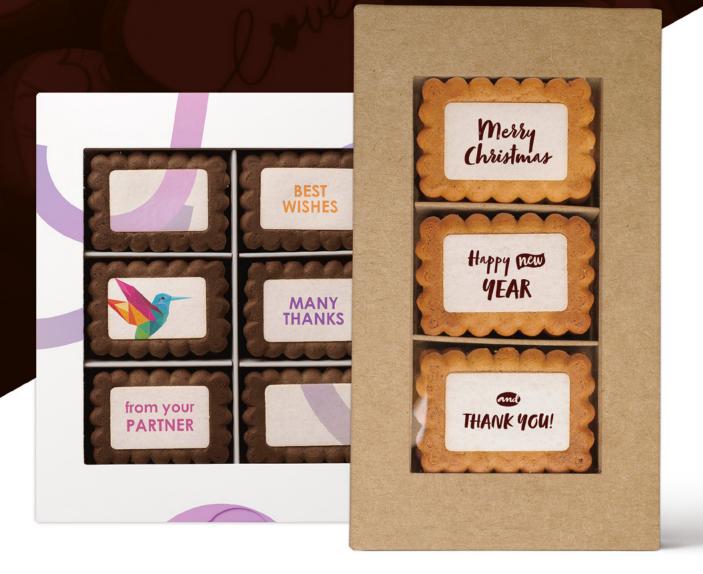

## FOUR'S OR EIGHT'S PACKS

GIFT BOX WITH 4 OR 8 PCS - INDIVIDUAL PRINT OF THE GIFT BOX INCLUDED

## TWELVE'S BOXES

12 PCS IN A GIFT BOX

#### TWELVE'S BOX - 60 g

30014 - honey gingerbread (from 50 pcs)

32014 - cocoa biscuit with salt (from 50 pcs)

31114 - caramel biscuit (from 50 pcs)

## TWENTY-FOUR'S BOXES

24 PCS IN A BIG GIFT BOX

#### TWENTY-FOUR'S BOX - 120 g

30013 – honey gingerbread (from 50 pcs)

32013 - cocoa biscuit with salt (from 50 pcs)

31113 - caramel biscuit (from 50 pcs)

- white gift box
- craft gift box
- bow
- bow + decoration
- twine
- twine + decoration
- individual print of the gift box (from 500 boxes)