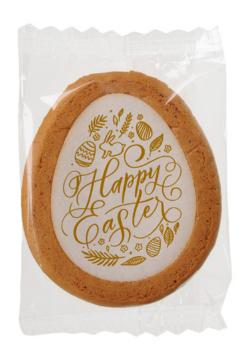

## **OVALS**

#### PACKED IN FLOWPACK OF ONE PIECE

#### $OVAL - 48 \times 60 \text{ mm}, 6 \text{ g}$

30037 – honey gingerbread (from 500 pcs)

32037 - cocoa biscuit with salt (from 500 pcs)

31137 - caramel biscuit (from 500 pcs)