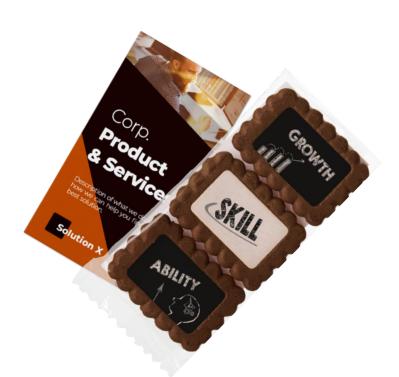

## **TRIPLES**

## PROMO PACKAGE WITH THREE PIECES - YOUR GRAPHICS BACKGROUND PAPER CARD INCLUDED

#### TRIPLE - 15 g

30003 – honey gingerbread (from 250 pcs)

32003 - cocoa biscuit with salt (from 250 pcs)

31103 - caramel biscuit (from 250 pcs)