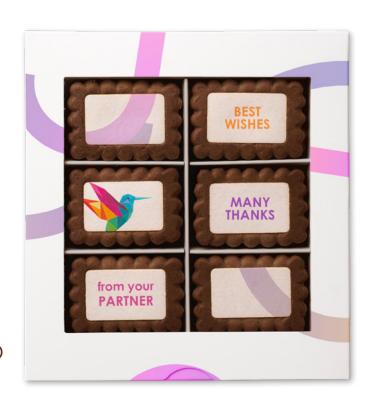

## TWELVE'S BOXES

12 PCS IN A GIFT BOX

#### TWELVE'S BOX - 60 g

30014 - honey gingerbread (from 50 pcs)

32014 - cocoa biscuit with salt (from 50 pcs)

31114 - caramel biscuit (from 50 pcs)